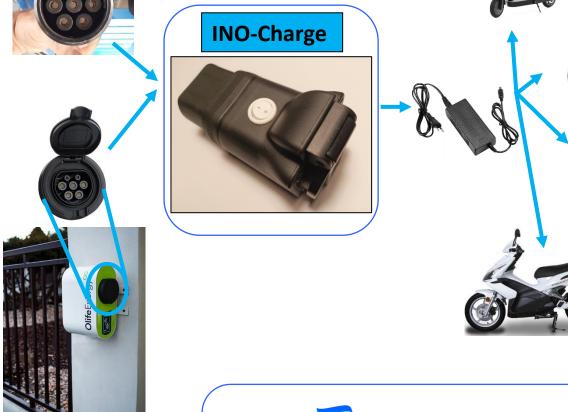

## **INO-Charge**

## Connect - Turn on the Switch - Charge You small electric vehicle

**INO-Charge** is a Reduction socket, which creates a classic AC 230V from an AC charging station for electric vehicles.

## **Benefit:**

- Easier charging of e-scooter, e-bike, e-moped and e-scooter anywhere on the road where an AC charging point for electric cars is available.
- Simple operation (just insert and the switch).
- Compatible with all AC chargers for electric cars (public or Wallbox).