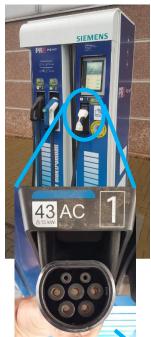

## Connect - Turn on the Switch - Charge You small electric vehicle

**INO-Charge** is a Reduction socket, which creates a classic AC 230V from an AC charging station for electric vehicles.

## **Benefit:**

- Easier charging of e-scooter, e-bike, e-moped and e-scooter anywhere on the road where an AC charging point for electric cars is available.
- Simple operation (just insert and the switch).
- Compatible with all AC chargers for electric cars (public or Wallbox).