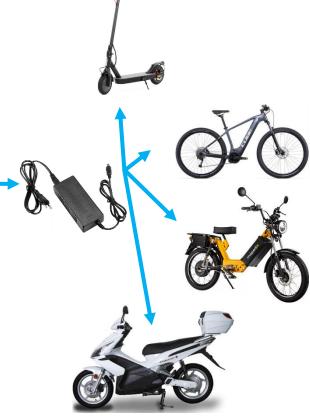

## **Benefit:**

- Easier charging of e-scooter, e-bike, e-moped and e-scooter anywhere on the road where an AC charging point for electric cars is available.
- Simple operation (just insert and the switch).
- Compatible with all AC chargers for electric cars (public or Wallbox).